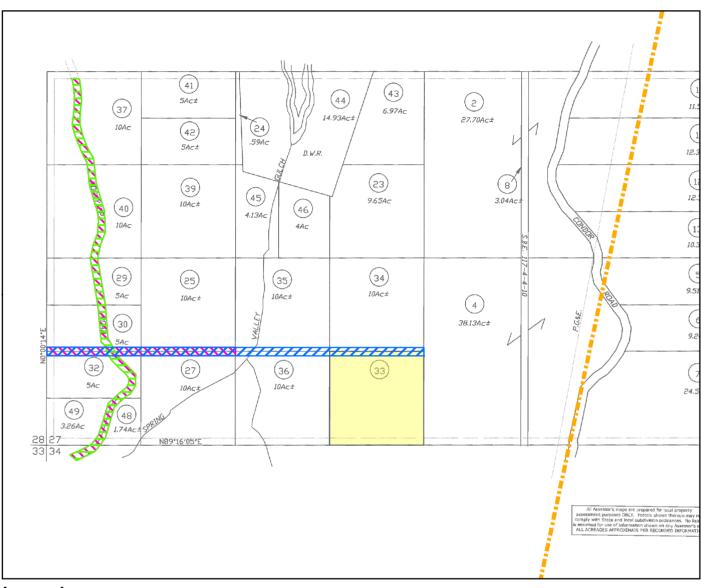

| . ,          | *               |           | ,       | •                |         |            |                    |
|--------------|-----------------|-----------|---------|------------------|---------|------------|--------------------|
|              |                 |           |         |                  |         |            |                    |
| Plat Showing | : THE SOUTHEAST | 「QUARTER  | OF THE  | E SOUTHEAST      | QUARTER | OF THE SOL | JTHWEST QUARTER OF |
| SECTION 27.  | TOWNSHIP 21 NO  | RTH. RANG | E 4 EAS | ST. M. D. B. & N | И.      |            |                    |

Title Order No.: FFHO-6022500387, Preliminary Report Dated March 13, 2025

Property: Vacant Land, APN: 041-350-033-000, Oroville, CA

Sheet 1 of 1

Drawing Date: 04/14/2025 - FNFI

Data :

Assessor's Parcel No. : 041-350-033-000